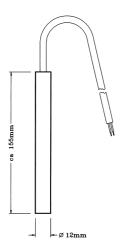

### **SPECIFICATIONS**

Sensor element

Resistance **Operating range** Dimensions **Electrical connections Protection class** 

NTC thermistor, waterproof cast as rod sensor 20 Kohm at 25 °C -20 ... + 30 °C ø 20 mm, ca. 155 mm long 5 m cable, 2 core IP 62

EN3R-1113 GE51 R0897

Fig. 1 Dimensions (mm)