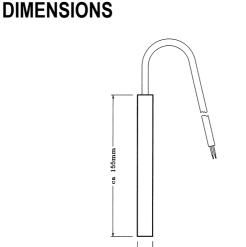

### **SPECIFICATIONS**

Sensor element

Resistance **Operating range** Dimensions **Electrical connections Protection class** 

NTC thermistor, waterproof cast as rod sensor 20 Kohm at 25 °C -20 ... + 30 °C ø 20 mm, ca. 155 mm long 5 m cable, 2 core IP 62

EN3R-1113 GE51 R0897

Fig. 1 Dimensions (mm)