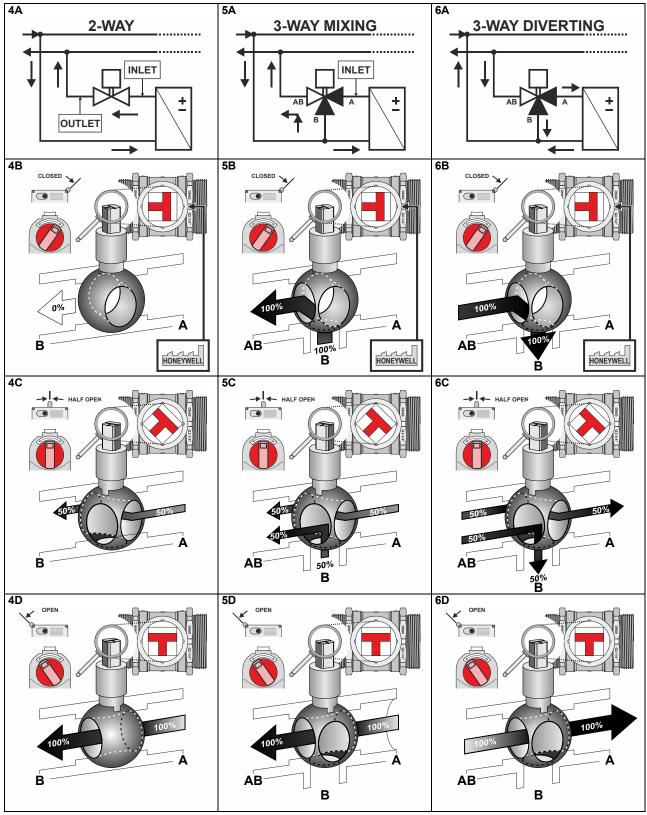

# VBG2 and VBG3 Ext. Threaded Control Ball Valves

for Use with MVN (DN15-32) and M6061/M7061 (DN40-50) Rotary Actuators

#### **MOUNTING INSTRUCTIONS**



# **APPLICATIONS**



### **MOUNTING / DISMOUNTING**



# **LINKAGE POSITIONS FOR M6061/M7061**



### **CONNECTION SET**

| connection         | pipe size | DN | order number | connection set |  | description                                             |
|--------------------|-----------|----|--------------|----------------|--|---------------------------------------------------------|
| internal<br>thread | R 1/2"    | 15 | AC-15TF-1    |                |  | consisting of 1 union nut,<br>1 tailpiece, and 1 gasket |
|                    | R 3/4"    | 20 | AC-20TF      |                |  |                                                         |
|                    | R 1"      | 25 | AC-25TF      |                |  |                                                         |
|                    | R 1-1/4"