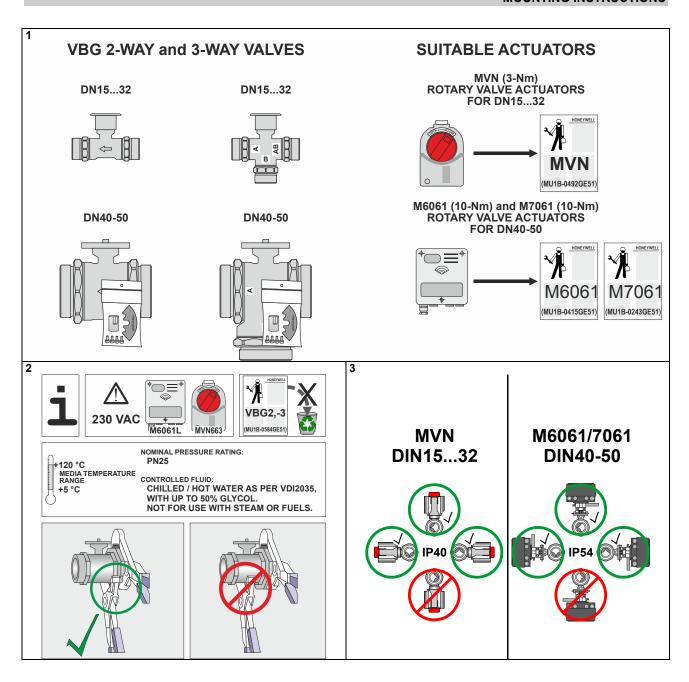

# VBG2 and VBG3 Ext. Threaded Control Ball Valves

for Use with MVN (DN15-32) and M6061/M7061 (DN40-50) Rotary Actuators

#### **MOUNTING INSTRUCTIONS**



# **APPLICATIONS**



### **MOUNTING / DISMOUNTING**



# **LINKAGE POSITIONS FOR M6061/M7061**



### **CONNECTION SET**

| connection         | pipe size | DN | order number | connection set |  | description                                             |
|--------------------|-----------|----|--------------|----------------|--|---------------------------------------------------------|
| internal<br>thread | R 1/2"    | 15 | AC-15TF-1    |                |  | consisting of 1 union nut,<br>1 tailpiece, and 1 gasket |
|                    | R 3/4"    | 20 | AC-20TF      |                |  |                                                         |
|                    | R 1"      | 25 | AC-25TF      |                |  |                                                         |
|