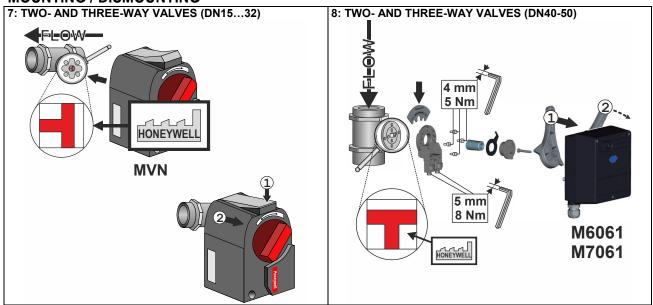

# VBG2 and VBG3 Ext. Threaded Control Ball Valves

for Use with MVN (DN15-32) and M6061/M7061 (DN40-50) Rotary Actuators

#### **MOUNTING INSTRUCTIONS**



# **APPLICATIONS**



### **MOUNTING / DISMOUNTING**



# **LINKAGE POSITIONS FOR M6061/M7061**



### **CONNECTION SET**

| connection         | pipe size | DN | order number | connection set |  | description                                             |
|--------------------|-----------|----|--------------|----------------|--|---------------------------------------------------------|
| internal<br>thread | R 1/2"    | 15 | AC-15TF-1    |                |  | consisting of 1 union nut,<br>1 tailpiece, and 1 gasket |
|                    | R 3/4"    | 20 | AC-20TF      |                |  |                                                         |
|                    | R 1"      | 25 | AC-25TF      |                |  |                                                         |
|                    | R 1-1/4"  | 32 | AC-32TF      |