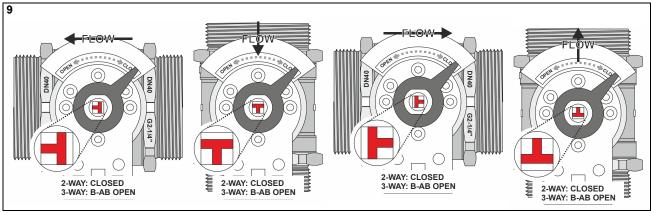

# VBG2 and VBG3 Ext. Threaded Control Ball Valves

for Use with MVN (DN15-32) and M6061/M7061 (DN40-50) Rotary Actuators

#### **MOUNTING INSTRUCTIONS**



# **APPLICATIONS**



### **MOUNTING / DISMOUNTING**



# **LINKAGE POSITIONS FOR M6061/M7061**



### **CONNECTION SET**

| connection         | pipe size | DN | order number | connection set |  | description                                             |
|--------------------|-----------|----|--------------|----------------|--|---------------------------------------------------------|
| internal<br>thread | R 1/2"    | 15 | AC-15TF-1    |                |  | consisting of 1 union nut,<br>1 tailpiece, and 1 gasket |
|                    | R 3/4"    | 20 | AC-20TF      |                |  |                                                         |
|                    | R 1"      | 25 | AC-25TF      |                |  |                                                         |
|                    | R 1-1/4"  | 32 | AC-32TF      |                |  |