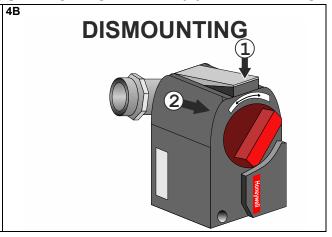

#### **MOUNTING INSTRUCTIONS**

### MOUNTING MVN ACTUATOR TO / DISMOUNTING FROM 2-WAY / 3-WAY VALVES