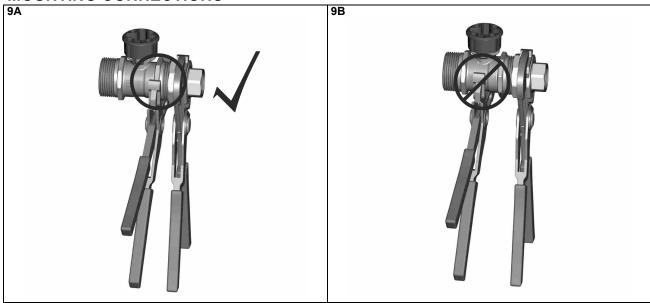

AC-25TF      |                |  |                                                         |
|                    | G 1-1/4"  | 32 | AC-32TF      |                |  |                                                         |

| dimensio | order number                         |                                      |                                            |
|----------|--------------------------------------|--------------------------------------|--------------------------------------------|
|          | а                                    | С                                    | Order Humber                               |
|          | G 1"<br>G 1-1/4"<br>G 1-1/2"<br>G 2" | G 1/2"<br>G 3/4"<br>G 1"<br>G 1-1/4" | AC-15TF-1<br>AC-20TF<br>AC-25TF<br>AC-32TF |

# **MOUNTING CONNECTIONS**



# **DISPOSAL OF VBG CONTROLL BALL VALVES**

OBSERVE LOCAL REQUIREMENTS ON PROPER WASTE RECYCLING / DISPOSAL!

- · Dezincification-resistant brass body
- Chrome-plated brass ball
- Teflon® seals with EPDM O-rings
- Noryl® flow control insert

Honeywell

Manufactured for and on behalf of the Environmental and Combustion Controls Division of Honeywell Technologies Sàrl, Rolle, Z.A. La Pièce 16, Switzerland by its Authorized Representative:

#### **Automation and Control Solutions**

Honeywell GmbH Böblinger Strasse 17 71101 Schönaich, Germany Phone +49 (0) 7031 637 01 Fax +49 (0) 7031 637 740 http://ecc.emea.honeywell.com

MU1B-0570GE51 R0714A