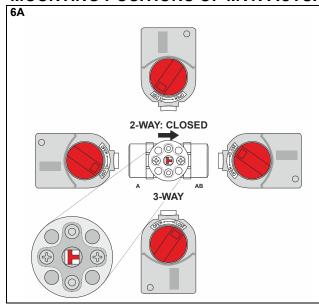

# **VBG2** and **VBG3** Control Ball Valves

Externally Threaded, DN15-32, for Use with 3-Nm Rotary Valve Actuators

#### **MOUNTING INSTRUCTIONS**



### MOUNTING MVN ACTUATOR TO / DISMOUNTING FROM 2-WAY / 3-WAY VALVES





### **ORIENTATION OF BALL IN VALVE**





# MOUNTING POSITIONS OF MVN ACTUATOR





# **TYPICAL OPERATION**



# **VBG3 – MIXING / DIVERTING**



### **CONNECTION SET**

| connection         | pipe size | DN | order number | connection set |  | description                                             |
|--------------------|-----------|----|--------------|----------------|--|---------------------------------------------------------|
| internal<br>thread | G 1/2"    | 15 | AC-15TF-1    |                |  | consisting of 1 union nut,<br>1 tailpiece, and 1 gasket |
|                    | G 3/4"    | 20 | AC-20TF      |                |  |                                                         |
|                    | G 1"      | 25 | AC-25TF      |                |  |                                                         |
|                    | G 1-1/4"  | 32 | AC-32