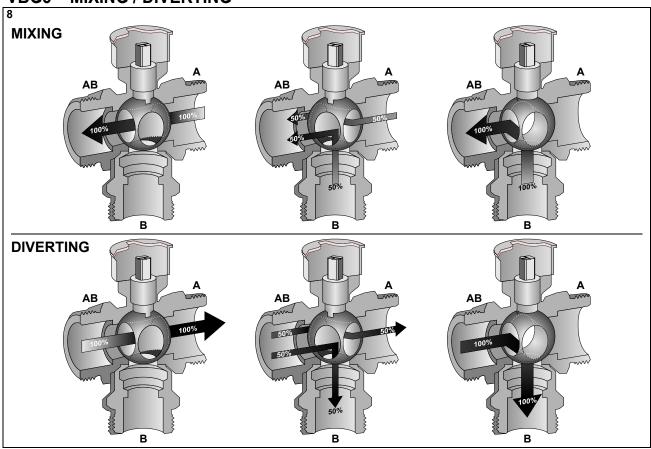

# **VBG2** and **VBG3** Control Ball Valves

Externally Threaded, DN15-32, for Use with 3-Nm Rotary Valve Actuators

#### **MOUNTING INSTRUCTIONS**



### MOUNTING MVN ACTUATOR TO / DISMOUNTING FROM 2-WAY / 3-WAY VALVES





### **ORIENTATION OF BALL IN VALVE**





# MOUNTING POSITIONS OF MVN ACTUATOR





# **TYPICAL OPERATION**



# **VBG3 – MIXING / DIVERTING**



### **CONNECTION SET**

| connection         | pipe size | DN | order number | connection set |  | description                                             |
|--------------------|-----------|----|--------------|----------------|--|---------------------------------------------------------|
| internal<br>thread | G 1/2"    | 15 | AC-15TF-1    |                |  | consisting of 1 union nut,<br>1 tailpiece, and 1 gasket |
|                    | G 3/4"    | 20 | AC-20TF      |                |  |                                                         |
|                    | G 1"      | 25 | AC-25TF      |                |  |                                                         |
|                    | G 1-1/4"  | 32 | AC-32TF      |                |  |