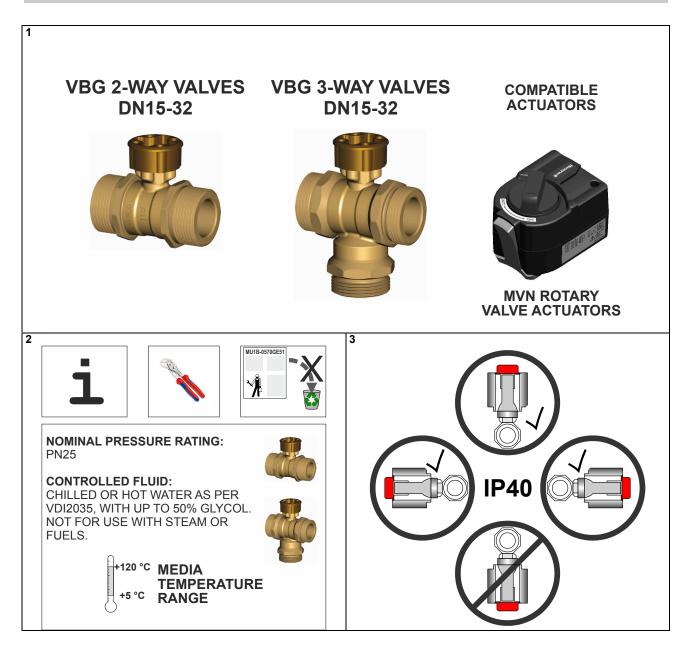

# **VBG2** and **VBG3** Control Ball Valves

Externally Threaded, DN15-32, for Use with 3-Nm Rotary Valve Actuators

### **CONNECTION SET**

| connection         | pipe size | DN | order number | connection set |  | description                                             |
|--------------------|-----------|----|--------------|----------------|--|---------------------------------------------------------|
| internal<br>thread | G 1/2"    | 15 | AC-15TF-1    |                |  | consisting of 1 union nut,<br>1 tailpiece, and 1 gasket |
|                    | G 3/4"    | 20 | AC-20TF      |                |  |                                                         |
|                    | G 1"      | 25 | AC-25TF      |                |  |                                                         |
|                    | G 1-1/4"  | 32 | AC-32TF      |                |  |                                                         |

# **DISPOSAL OF VBG CONTROLL BALL VALVES**

OBSERVE LOCAL REQUIREMENTS ON PROPER WASTE RECYCLING / DISPOSAL!

- · Dezincification-resistant brass body
- Chrome-plated brass ball
- Teflon® seals with EPDM O-rings
- Noryl® flow control insert