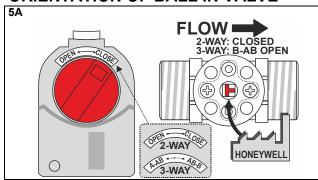

# **VBG2** and **VBG3** Control Ball Valves

Externally Threaded, DN15-32, for Use with 3-Nm Rotary Valve Actuators

#### **MOUNTING INSTRUCTIONS**



### MOUNTING MVN ACTUATOR TO / DISMOUNTING FROM 2-WAY / 3-WAY VALVES





### **ORIENTATION OF BALL IN VALVE**





# MOUNTING POSITIONS OF MVN ACTUATOR





# **TYPICAL OPERATION**



# **VBG3 – MIXING / DIVERTING**



### **CONNECTION SET**

| connection         | pipe size | DN | order number | connection set |  | description                                             |
|--------------------|-----------|----|--------------|----------------|--|---------------------------------------------------------|
| internal<br>thread | G 1/2"    | 15 | AC-15TF-1    |                |  | consisting of 1 union nut,<br>1 tailpiece, and 1 gasket |
|                    | G 3/4"    | 20 | AC-20TF      |                |  |                                                         |
|                    | G 1"      | 25 | AC-25TF      |                |  |                                                         |
|