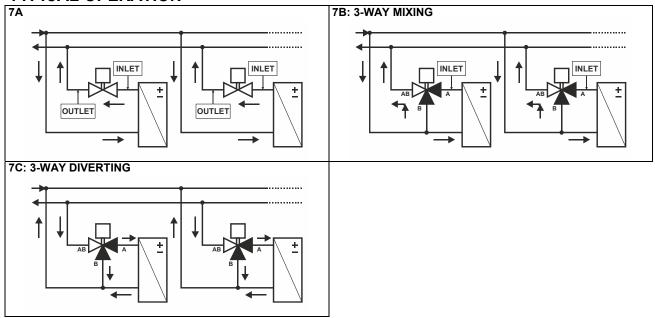

# **VBG2** and **VBG3** Control Ball Valves

Externally Threaded, DN15-32, for Use with 3-Nm Rotary Valve Actuators

#### **MOUNTING INSTRUCTIONS**



### MOUNTING MVN ACTUATOR TO / DISMOUNTING FROM 2-WAY / 3-WAY VALVES





### **ORIENTATION OF BALL IN VALVE**





# MOUNTING POSITIONS OF MVN ACTUATOR





# **TYPICAL OPERATION**



# **VBG3 – MIXING / DIVERTING**



### **CONNECTION SET**

| connection         | pipe size | DN | order number | connection set |  | description                                             |
|--------------------|-----------|----|--------------|----------------|--|---------------------------------------------------------|
| internal<br>thread | G 1/2"    | 15 | AC-15TF-1    |                |  | consisting of 1 union nut,<br>1 tailpiece, and 1 gasket |
|                    | G 3/4"    | 20 | AC-20TF      |                |  |                                                         |
|                    | G 1"      | 25 | AC-25TF      |                |  |                                                         |
|                    | G 1-1/4"  | 32 | AC-32TF      |                |  |