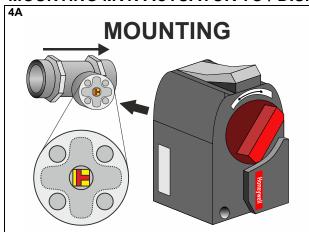

#### **MOUNTING INSTRUCTIONS**

### MOUNTING MVN ACTUATOR TO / DISMOUNTING FROM 2-WAY / 3-WAY VALVES