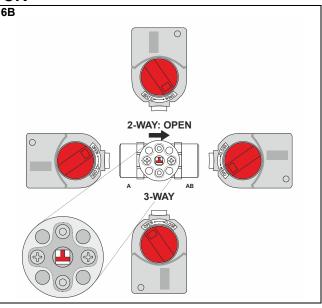

# **VBG2** and **VBG3** Control Ball Valves

Externally Threaded, DN15-32, for Use with 3-Nm Rotary Valve Actuators

#### **MOUNTING INSTRUCTIONS**



### MOUNTING MVN ACTUATOR TO / DISMOUNTING FROM 2-WAY / 3-WAY VALVES





### **ORIENTATION OF BALL IN VALVE**





# MOUNTING POSITIONS OF MVN ACTUATOR





# **TYPICAL OPERATION**



# **VBG3 – MIXING / DIVERTING**



### **CONNECTION SET**

| connection         | pipe size | DN | order number | connection set |  | description                                             |
|--------------------|-----------|----|--------------|----------------|--|---------------------------------------------------------|
| internal<br>thread | G 1/2"    | 15 | AC-15TF-1    |                |  | consisting of 1 union nut,<br>1 tailpiece, and 1 gasket |
|                    | G 3/4"    | 20 | AC-20TF      |                |  |                                                         |
|                    | G 1"      | 25 | AC-25TF      |                |  |                                                         |
|                    | G 1-1/4"  | 32 | AC-32TF