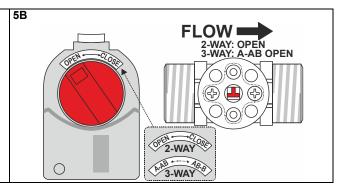

# **VBG2** and **VBG3** Control Ball Valves

Externally Threaded, DN15-32, for Use with 3-Nm Rotary Valve Actuators

#### **MOUNTING INSTRUCTIONS**



### MOUNTING MVN ACTUATOR TO / DISMOUNTING FROM 2-WAY / 3-WAY VALVES





### **ORIENTATION OF BALL IN VALVE**





# MOUNTING POSITIONS OF MVN ACTUATOR





# **TYPICAL OPERATION**



# **VBG3 – MIXING / DIVERTING**



### **CONNECTION SET**

| connection         | pipe size | DN | order number | connection set |  | description                                             |
|--------------------|-----------|----|--------------|----------------|--|---------------------------------------------------------|
| internal<br>thread | G 1/2"    | 15 | AC-15TF-1    |                |  | consisting of 1 union nut,<br>1 tailpiece, and 1 gasket |
|                    | G 3/4"    | 20 | AC-20TF      |                |  |                                                         |
|                    | G 1"      | 25 | AC-25TF      |                |  |                                                         |
|